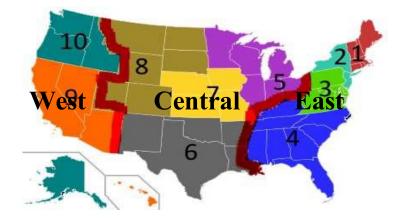

## WEST

District 10 – Northwest District 9 – Pacific Southwest <u>CENTRAL</u> District 8 –Rocky Mountains District 7 – Midwest District 6 -- Southwest District 5 – Great Lakes EAST

District 4 - Southeast District 3 - Mid Atlantic District 2 - Northeast District 1 - New England

## **Districts**:

District One – Boston (pending) District Two – Philadelphia (pending) District Three – Washington D.C. District Four - Nashville District Five – Minneapolis District Six – Houston **DISTRICT SEVEN -- KANSAS CITY – National Headquarters** District Eight – Provo District Nine – Los Angeles

District Ten - Seattle