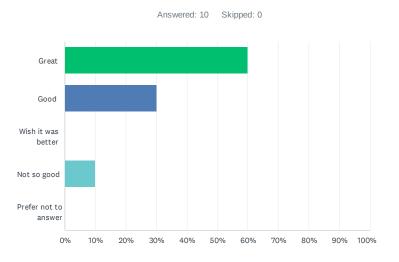

## SAMPLE MULTIPLE CHOICE RESPONSE OPTIONS:

| ANSWER CHOICES       | RESPONSES |
|----------------------|-----------|
| Great                |           |
| Good                 |           |
| Wish it was better   |           |
| Not so good          |           |
| Prefer not to answer |           |
| TOTAL                | 10        |

## EXAMPLE ONE QUESTION'S RESPONSE:

Q6 How well did you/are you getting along with your coaches?